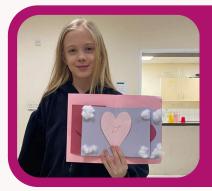

### **RAF Northolt**

At RAF Northolt, we celebrated Valentine's Day a little differently this year. We spent time making self-affirmation cards, filling them with positive thoughts, kind words, and reminders of just how amazing we all are. Sometimes, we're so busy hyping up others that we forget to do the same for ourselves!